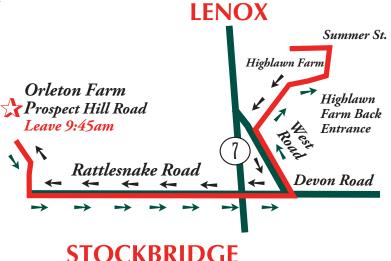

# **SUNDAY, OCTOBER 8**

**COACHES LEAVE ORLETON FARM** AT 9:45AM AND TRAVEL TO HIGHLAWN FARM ICE CREAM PARLOR & DAIRY BARN arriving at approx. 11AM

Enjoy a tour of the dairy barn and have some homemade ice cream while viewing these magnificent coaches and horses.

**DOWNLOAD MAPS OF COACH ROUTES TO DESTINATIONS:** BerkshireCoachingWeekend.com

All times given are approximate, and routes and schedules are subject to change without notice.