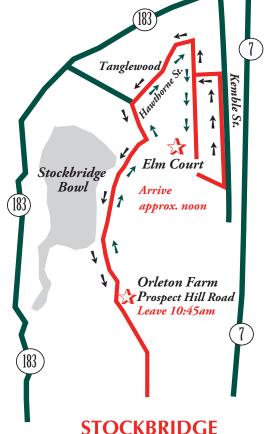

## FRIDAY, OCTOBER 6

COACHES LEAVE ORLETON FARM AT 10:45 AND TRAVEL TO THE ELMCOURT ESTATE LENOX, MA arriving at approx. noon.

Bring a picnic lunch and enjoy the presentation of these magnificent coaches and horses.

### **DOWNLOAD MAPS OF COACH ROUTES TO DESTINATIONS:** BerkshireCoachingWeekend.com

All times given are approximate, and routes and schedules are subject to change without notice.

Berkshire Coaching Weekend Take a step back in time...