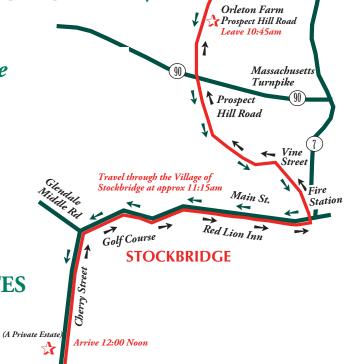

### **SATURDAY, OCTOBER 7**

Come shop, dine and watch these magnificent coaches and horses drive through the Village of Stockbridge.

**COACH ROUTE:** Leave Orleton Farm 10:45AM and arrive approx. 11:15AM through the village return back through Stockbridge at approx. 1:30PM traveling to Orleton Farm.

#### **DOWNLOAD MAPS OF COACH ROUTES TO DESTINATIONS:** BerkshireCoachingWeekend.com

All times given are approximate, and routes and schedules are subject to change without notice.

Berkshire Coaching Weekend