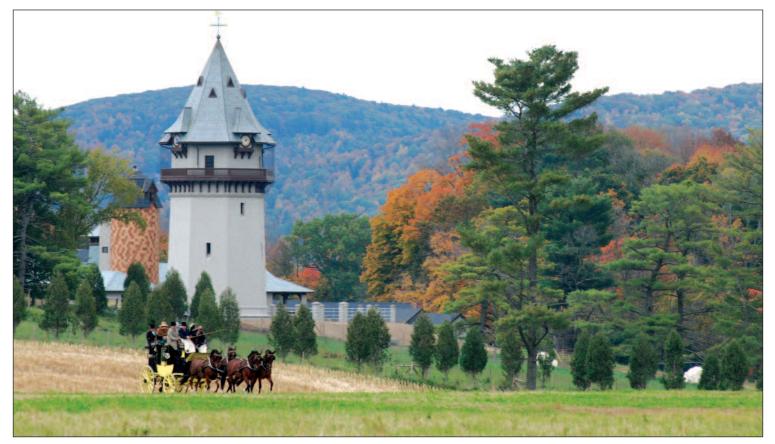

Berkshire Coaching Weekend

Take a step back in time...

## FRIDAY, OCTOBER 6

COACHES LEAVE ORLETON FARM AT 10:45 AND TRAVEL TO THE ELMCOURT ESTATE LENOX, MA arriving at approx. noon.

Bring a picnic lunch and enjoy the presentation of these magnificent coaches and horses.