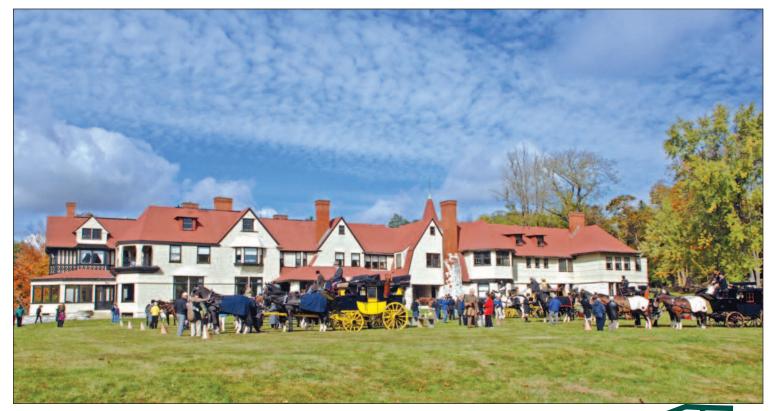

## FRIDAY, OCTOBER 6

COACHES LEAVE ORLETON FARM AT 10:45 AND TRAVEL TO THE ELMCOURT ESTATE LENOX, MA arriving at approx. noon.

Bring a picnic lunch and enjoy the presentation of these magnificent coaches and horses.