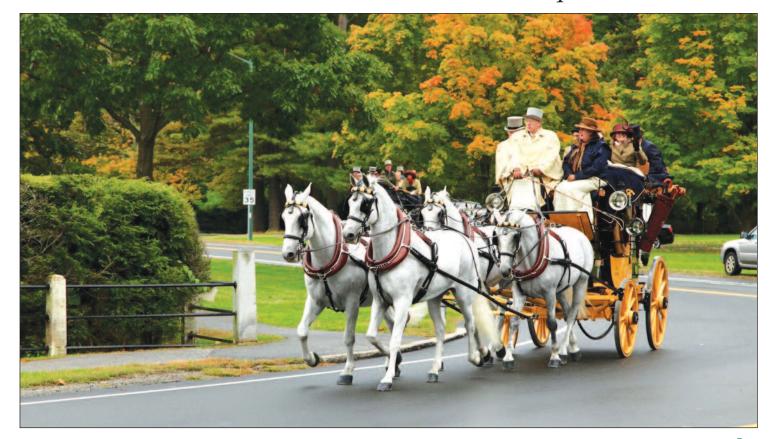

### **SATURDAY, OCTOBER 7**

Come shop, dine and watch these magnificent coaches and horses drive through the Village of Stockbridge.

**COACH ROUTE:** Leave Orleton Farm 10:45AM and arrive approx. 11:15AM through the village return back through Stockbridge at approx. 1:30PM traveling to Orleton Farm.